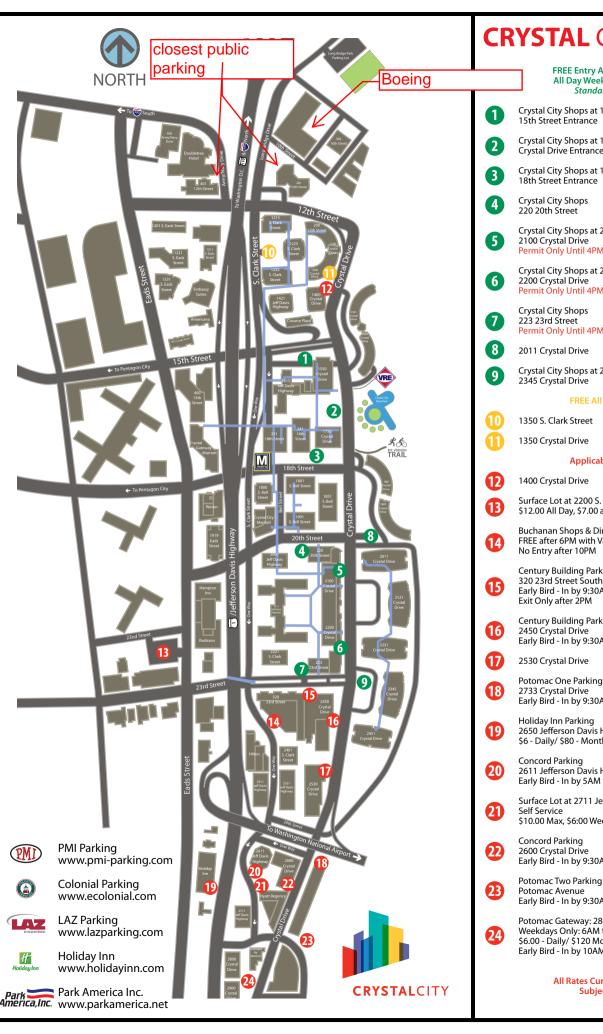

## Walking Map from Metro and VRE

FREE Entry After 4PM Weekdays All Day Weekends and Holidays **Standard Rates Apply** 

Crystal City Shops at 2345 2345 Crystal Drive

**FREE All Day Weekends** 

1350 S. Clark Street

**Applicable Rates Apply** 

1400 Crystal Drive

Surface Lot at 2200 S. Eads Street: Self Service \$12.00 All Day, \$7.00 after 5PM and weekends

Buchanan Shops & Dining FREE after 6PM with Validation No Entry after 10PM

Century Building Parking 320 23rd Street South Early Bird - In by 9:30AM: \$10.00 Exit Only after 2PM

Century Building Parking 2450 Crystal Drive Early Bird - In by 9:30AM: \$10.00

2530 Crystal Drive

Potomac One Parking 2733 Crystal Drive Early Bird - In by 9:30AM: \$8.00

Holiday Inn Parking 2650 Jefferson Davis Highway \$6 - Daily/ \$80 - Monthly

Concord Parking 2611 Jefferson Davis Highway Early Bird - In by 5AM to 8AM: \$8.00

Surface Lot at 2711 Jefferson Davis Highway Self Service \$10.00 Max, \$6:00 Weekends

2600 Crystal Drive Early Bird - In by 9:30AM: \$8.00

Potomac Avenue Early Bird - In by 9:30AM: \$8.00

Potomac Gateway: 2800 Crystal Drive Weekdays Only: 6AM to 6PM \$6.00 - Daily/ \$120 Monthly Early Bird - In by 10AM: \$6.00

Park America,Inc.

All Rates Current as of 07-01-14 **Subject to Change** 

## Metered/Non-metered Building Parking

Copyright © 2014 Boeing. All rights reserved.