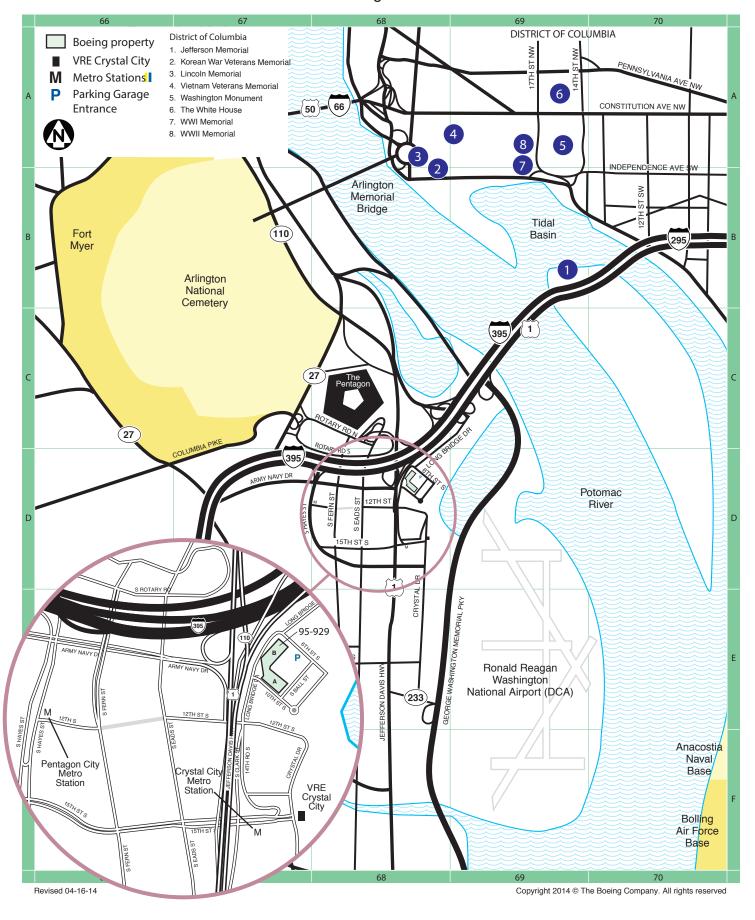

## Virginia – Arlington (Long Bridge) 929 Long Bridge Drive, Arlington, VA, 22202

Building 95-929