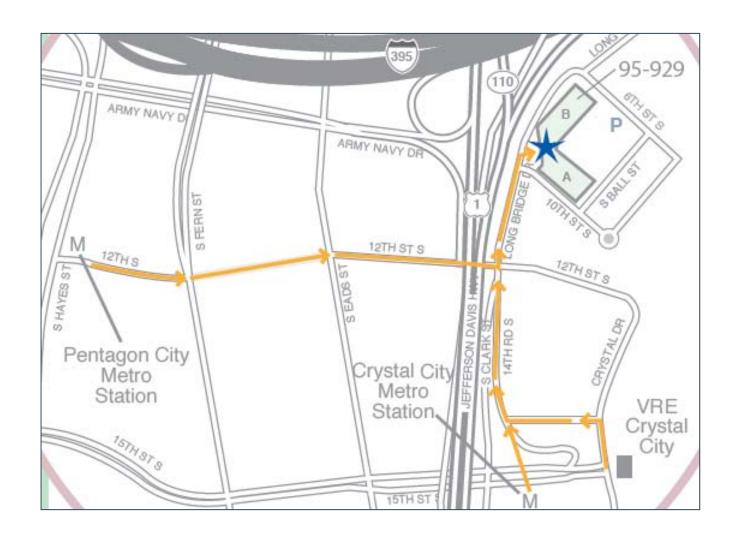

## Walking Map from Metro and VRE

FREE Entry After 4PM Weekdays All Day Weekends and Holidays **Standard Rates Apply** 

Crystal City Shops at 2345 2345 Crystal Drive

**FREE All Day Weekends** 

1350 S. Clark Street