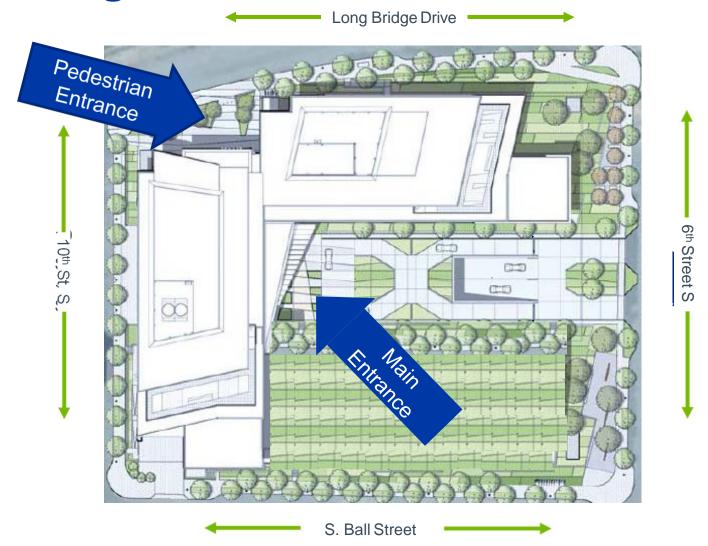

## Virginia – Arlington (Long Bridge) 929 Long Bridge Drive, Arlington, VA, 22202

Building 95-929



## **Building Entrances**



1

## Walking Map from Metro and VRE







FREE Entry After 4PM Weekdays All Day Weekends and Holidays **Standard Rates Apply** 

















Crystal City Shops at 2345 2345 Crystal Drive

**FREE All Day Weekends** 

1350 S. Clark Street



**Applicable Rates Apply** 

1400 Crystal Drive

Surface Lot at 2200 S. Eads Street: Self Service \$12.00 All Day, \$7.00 after 5PM and weekends

Buchanan Shops & Dining FREE after 6PM with Validation No Entry after 10PM

Century Building Parking 320 23rd Street South Early Bird - In by 9:30AM: \$10.00 Exit Only after 2PM

Century Building Parking 2450 Crystal Drive Early Bird - In by 9:30AM: \$10.00

2530 Crystal Drive

Potomac One Parking 2733 Crystal Drive Early Bird - In by 9:30AM: \$8.00

Holiday Inn Parking 2650 Jefferson Davis Highway \$6