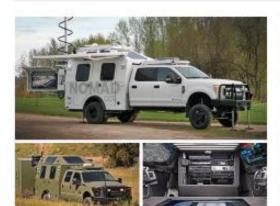

Enter the Nomad GCS Tactical Command Vehicle (TCV), powered by Dell Technologies. The ideology is simple: Eliminate complexity, create no separate systems. This fully-integrated platform has proven successful in defense, public safety, UAS, utility, telecom, and other applications worldwide. It is simply the most capable, best-connected, mobile operations platform in the world.

#### Enabled by Dell OEM Engineered Solution Technology Partners

- Ford F350 4x4 Crew Cab
- 26' Pneumatic Mast
- Vertical Exhaust
- · Emergency Lights
- Whelen PA System
- Cummins Onan Diesel Generator
- Advanced A/V & Connectivity Suite
- Dell 43" Ultrasharp 4K Monitor
- Four (4) interior Dell 27" monitors
- Five (5) Dell OptiPlex 3090MFF
- Dell PowerEdge Servers
- Dell PowerSwitch
- Dell Gateway 5200
- Tracewell T-AAA