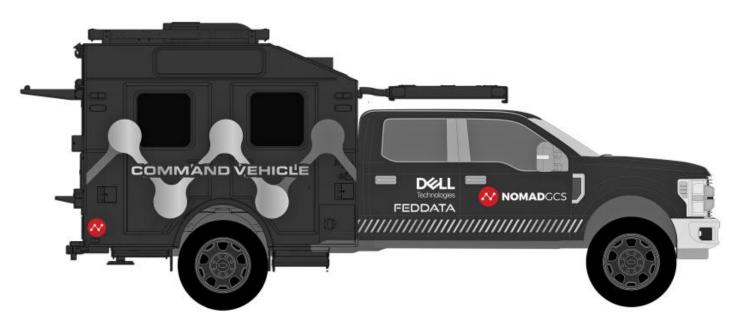

Enter the Nomad GCS Tactical Command Vehicle (TCV), powered by Dell Technologies. The ideology is simple: Eliminate complexity, create no separate systems. This fully-integrated platform has proven successful in defense, public safety, UAS, utility, telecom, and other applications worldwide. It is simply the most capable, best-connected, mobile operations platform in the world.

#### Enabled by Dell OEM Engineered Solution Technology Partners

- Ford F350 4x4 Crew Cab
- 26' Pneumatic Mast
- Vertical Exhaust
- · Emergency Lights
- Whelen PA System
- Cummins Onan Diesel Generator
- Advanced A/V & Connectivity Suite
- Dell 43" Ultrasharp 4K Monitor
- Four (4) interior Dell 27" monitors
- Five (5) Dell OptiPlex 3090MFF
- Dell PowerEdge Servers
- Dell PowerSwitch
- Dell Gateway 5200
- Tracewell T-AAA