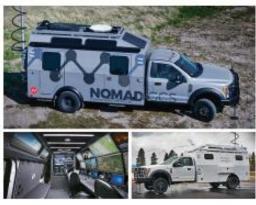

#### Enabled by Dell OEM Engineered Solution Technology Partners

- Ford F350 4x4 Crew Cab
- 26' Pneumatic Mast
- Vertical Exhaust
- · Emergency Lights
- Whelen PA System
- Cummins Onan Diesel Generator
- Advanced A/V & Connectivity Suite
- Dell 43" Ultrasharp 4K Monitor
- Four (4) interior Dell 27" monitors
- Five (5) Dell OptiPlex 3090MFF
- Dell PowerEdge Servers
- Dell PowerSwitch
- Dell Gateway 5200
- Tracewell T-AAA

- Bluescape use case demo: situational awareness powered by Dell VxRail with VMware Tanzu, Nomad connectivity, Dell rugged 5G enabled client tablet
- Analytics Anywhere use case demo: real time analytics with Boss.ai, computer version technology, Nomad connectivity, Tracewell Tactical Analytics Anywhere Appliance (T-AAA)
- Microsoft Office 365: Unified Communication via Teams and on-premise video conference via Pexip software & Del PowerEdge servers
- CBRS/Private LTE connectivity demo (coming soon)