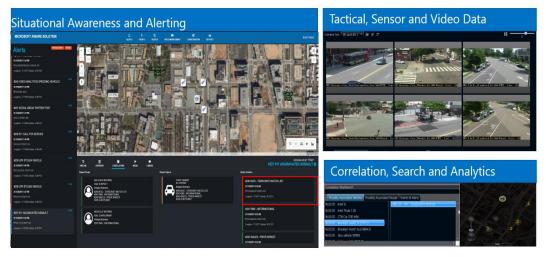

#### Geospatial Mapping

In conjunction with GIS vendors, allows you to visualize and correlate alerts and assets and the proximity of events.

# $\bigcirc$

Search and Correlation

Provides alerts that instantly trigger queries across all connected sources to allow for deeper analysis of the data.

#### Detect and correlate critical data

Instantly collect and process sensor data such as cameras, license plate readers, and gunshot detectors and tactical system data within a specified geography/jurisdiction. Then correlate the data in real time to rapidly respond to situations such as:

#### Investigate using intuitive tools

Visualize, analyze, understand, and act upon data in a coordinated way via easy-touse tools for detectives and analysts from a unified console. The Aware Solution provides: